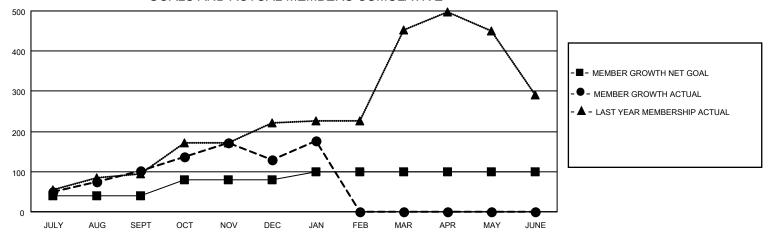

## GOALS AND ACTUAL MEMBERS CUMULATIVE

| DROPPED CLUBS: 1 |     | 41 CLUBS OF 81 ADDED 1 OR<br>MORE NEW MEMBERS | GENDER DISTRIBUTION                 |              |  |
|------------------|-----|-----------------------------------------------|-------------------------------------|--------------|--|
|                  |     | MORE NEW MEMBERS                              | MALE 1,846 (70.65%)                 |              |  |
|                  |     |                                               | FEMALE                              | 767 (29.35%) |  |
| DROPPED MEMBERS  |     |                                               | NON BINARY                          | 0 (0.00%)    |  |
|                  |     |                                               | PREFER NOT TO ANSWER                | 0 (0.00%)    |  |
| DECEASED         | 3   |                                               |                                     |              |  |
| CLUB CANCELLED   | 29  | CLICK HERE FOR CUMULATIVE                     | TOTAL FAMILY UNIT MEMBERS 1,607     |              |  |
| OTHER            | 175 | MEMBERSHIP DATA                               |                                     |              |  |
| TOTAL            | 207 |                                               | FAMILY MEMBERS PAYING HALF DUES 916 |              |  |
|                  |     |                                               |                                     |              |  |