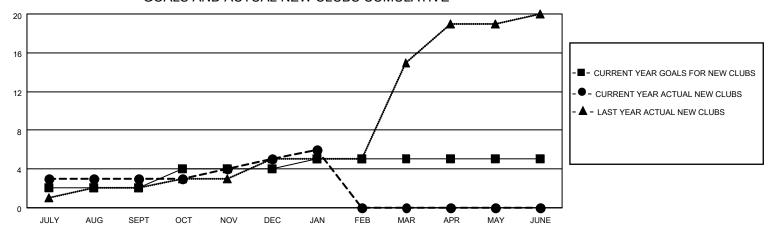

## MONTHLY MEMBERSHIP PROGRESS REPORT

LOCATION INDIA District 320 C Results as of: 1/31/2022

| Clubs RESULTS FOR 2021-2022 |   |   |   | Members RESULTS FOR 2021-2022 |    |     |     |
|-----------------------------|---|---|---|-------------------------------|----|-----|-----|
|                             |   |   |   |                               |    |     |     |
| JULY/AUG/SEPT               | 2 | 3 | 0 | JULY/AUG/SEPT                 | 40 | 281 | 125 |
| OCT/NOV/DEC                 | 2 | 2 | 1 | OCT/NOV/DEC                   | 40 | 113 | 82  |
| JAN/FEB/MAR                 | 1 | 1 | 0 | JAN/FEB/MAR                   | 20 | 48  | 0   |
| APR/MAY/JUNE                | 0 | 0 | 0 | APR/MAY/JUNE                  | 0  | 0   | 0   |

## GOALS AND ACTUAL NEW CLUBS CUMULATIVE



## GOALS AND ACTUAL MEMBERS CUMULATIVE



| DROPPED CLUBS: 1 |     | 41 CLUBS OF 81 ADDED 1 OR<br>MORE NEW MEMBERS | GENDER DISTRIBUTION                 |              |  |
|------------------|-----|-----------------------------------------------|-------------------------------------|--------------|--|
|                  |     | MORE NEW MEMBERS                              | MALE 1,846 (70.65%)                 |              |  |
|                  |     |                                               | FEMALE                              | 767 (29.35%) |  |
| DROPPED MEMBERS  |     |                                               | NON BINARY                          | 0 (0.00%)    |  |
|                  |     |                                               | PREFER NOT TO ANSWER